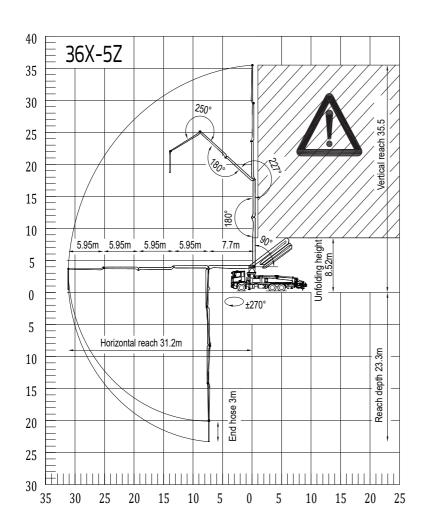

# **PARAMETER**

| воом                                      |      |               |
|-------------------------------------------|------|---------------|
| Vertical reach                            | m    | 35.5          |
| Horizontal reach                          | m    | 31.2          |
| Reach depth                               | m    | 23.3          |
| Min. height of unfolding boom             | m    | 8.52          |
| PUMP                                      |      |               |
| Max. theoretical output                   | m³/h | 170           |
| Max. theoretical concrete output pressure | bar  | 88            |
| Concrete cylinder dia × stroke            | mm   | Ф260×2100     |
| Hydraulic circuit                         |      | Open          |
| CHASSIS                                   |      |               |
| Chassis brand                             |      | Mercedes-Benz |
| Engine power                              | kW   | 290           |
| Emission standard                         |      | Euro 6        |