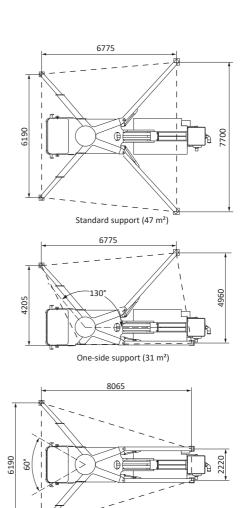

| m    | 31.2          |
| Reach depth                               | m    | 23.3          |
| Min. height of unfolding boom             | m    | 8.52          |
| PUMP                                      |      |               |
| Max. theoretical output                   | m³/h | 170           |
| Max. theoretical concrete output pressure | bar  | 88            |
| Concrete cylinder dia × stroke            | mm   | Ф260×2100     |
| Hydraulic circuit                         |      | Open          |
| CHASSIS                                   |      |               |
| Chassis brand                             |      | Mercedes-Benz |
| Engine power                              | kW   | 290           |
| Emission standard                         |      | Euro 6        |





Front support (34 m²)

# **TECHNICAL SPECIFICATION**

## Safe

Standard support / OSS

360° surround camera system

Reversing camera

Air shut-off valve

Mushroom button for horn

Remote engine off

Boom end warning light, LED

Boom end light, LED

Hopper light, LED

Side lights, LED

### Reliable

Self-adaptive system for different concrete conditions

Pumping emergency changeover

Twin-wall pipes

Durable wear parts

# **User-Friendly**

Outrigger fuel tank

Plastic water tank 500L

High flow water pump 70L/min

High pressure water pump 20MPa

Hose reel for low pressure water pump

Aluminium hopper cover

Bar-type grill

Vibrator

Cleaning ball stopper

Self-locking end hose clamp

Quick release pipe clamp

## Intelligent

Fault diagnosis

OGS (Outriggers guidance system)

Energy savin