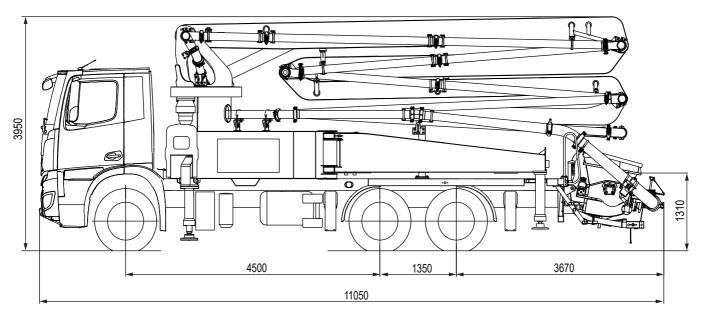

# TRUCK MOUNTED CONCRETE PUMP

36X-5Z

Note: Dimensions varing according to truck assembly (mm). For illustration only