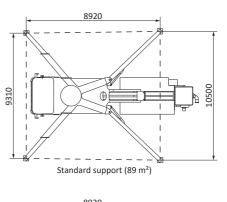

#### Safe

| Standard support / OSS      |
|-----------------------------|
| 360° surround camera system |
| Reversing camera            |
| Air shut-off valve          |
| Mushroom button for horn    |
| Remote engine off           |
| Boom end warning light, LED |
| Boom end light, LED         |
| Hopper light, LED           |
| Side lights, LED            |
|                             |