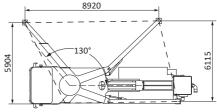

| m    | 44.3          |
| Reach depth                               | m    | 35.3          |
| Min. height of unfolding boom             | m    | 13.8          |
| PUMP                                      |      |               |
| Max. theoretical output                   | m³/h | 170           |
| Max. theoretical concrete output pressure | bar  | 88            |
| Concrete cylinder dia × stroke            | mm   | Φ260×2100     |
| Hydraulic circuit                         |      | Open          |
| CHASSIS                                   |      |               |
| Chassis brand                             |      | Mercedes-Benz |
| Engine power                              | kW   | 340           |
| Emission standard                         |      | Euro 6        |







One-side support (52 m<sup>2</sup>)



## **TECHNICAL SPECIFICATION**

#### Safe

| Standard support / OSS      |
|-----------------------------|
| 360° surround camera system |
| Reversing camera            |
| Air shut-off valve          |
| Mushroom button for horn    |
| Remote engine off           |
| Boom end warning light, LED |
| Boom end light, LED         |
| Hopper light, LED           |
| Side lights, LED            |
|                             |

#### Reliable

- Vertical vibration control Self-adaptive system for different concrete conditions Pumping emergency changeover Twin-wall pipes
- Durable wear parts

#### **User-Friendly**

| Outrigger fuel tank                   |
|---------------------------------------|
| Plastic water tank 700L               |
| High flow wat