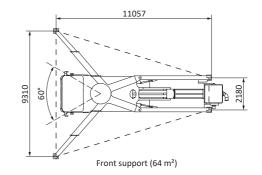

each depth                               | m    | 35.3          |
| Min. height of unfolding boom             | m    | 13.8          |
| PUMP                                      |      |               |
| Max. theoretical output                   | m³/h | 170           |
| Max. theoretical concrete output pressure | bar  | 88            |
| Concrete cylinder dia × stroke            | mm   | Φ260×2100     |
| Hydraulic circuit                         |      | Open          |
| CHASSIS                                   |      |               |
| Chassis brand                             |      | Mercedes-Benz |
| Engine power                              | kW   | 340           |
| Emission standard                         |      | Euro 6        |







One-side support (52 m<sup>2</sup>)



## **TECHNICAL SPECIFICATION**

#### Safe

| Standard support / OSS      |
|-----------------------------|
| 360° surround camera system |
| Reversing camera            |
| Air shut-off valve          |
| Mushroom button for horn    |
| Remote engine off           |
| Boom end warning light, LED |
| Boom end light, LED         |
| Hopper light, LED           |
| Side lights, LED            |
|                             |

#### Reliable

- Vertical vibration control Self-adaptive system for different concrete conditions Pumping emergency changeover Twin-wall pipes
- Durable wear parts

#### **User-Friendly**

| Outrigger fuel tank                   |
|---------------------------------------|
| Plastic water tank 700L               |
| High flow water pump 70L/min          |
| High press