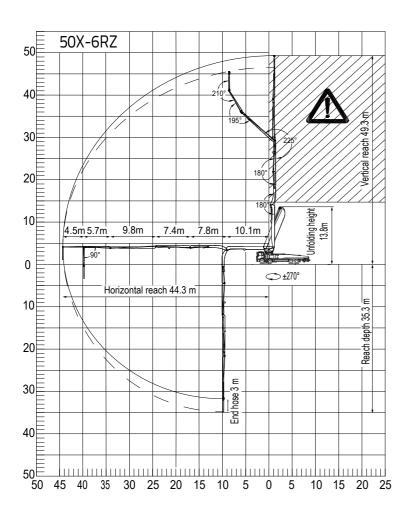

### PARAMETER

| BOOM                                      |      |               |
|-------------------------------------------|------|---------------|
| Vertical reach                            | m    | 49.3          |
| Horizontal reach                          | m    | 44.3          |
| Reach depth                               | m    | 35.3          |
| Min. height of unfolding boom             | m    | 13.8          |
| PUMP                                      |      |               |
| Max. theoretical output                   | m³/h | 170           |
| Max. theoretical concrete output pressure | bar  | 88            |
| Concrete cylinder dia × stroke            | mm   | Φ260×2100     |
| Hydraulic circuit                         |      | Open          |
| CHASSIS                                   |      |               |
| Chassis brand                             |      | Mercedes-Benz |
| Engine power                              | kW   | 340           |
| Emission standard                         |      | Euro 6        |