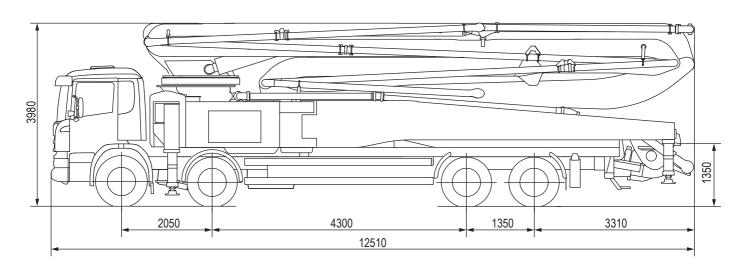

# TRUCK MOUNTED CONCRETE PUMP

Note: Dimensions varing according to truck assembly (mm). For illustration only

### PARAMETER

| BOOM                                      |      |               |
|-------------------------------------------|------|---------------|
| Vertical reach                            | m    | 49.3          |
| Horizontal reach                          | m    | 44.3          |
| Reach depth                               | m    | 35.3          |
| Min. height of unfolding boom             | m    | 13.8          |
| PUMP                                      |      |               |
| Max. theoretical output                   | m³/h | 170           |
| Max. theoretical concrete output pressure | bar  | 88            |
| Concrete cylinder dia × stroke            | mm   | Φ260×2100     |
| Hydraulic circuit                         |      | Open          |
| CHASSIS                                   |      |               |
| Chassis brand                             |      | Mercedes-Benz |
| Engine power                              | kW   | 340           |
| Emission standard                         |      | Euro 6        |