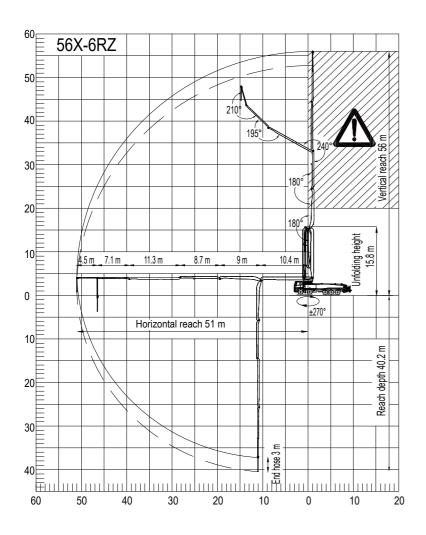

## PARAMETER

| BOOM                                      |      |               |
|-------------------------------------------|------|---------------|
| Vertical reach                            | m    | 56            |
| Horizontal reach                          | m    | 51            |
| Reach depth                               | m    | 40.2          |
| Min. height of unfolding boom             | m    | 15.8          |
| PUMP                                      |      |               |
| Max. theoretical output                   | m³/h | 180           |
| Max. theoretical concrete output pressure | bar  | 113           |
| Concrete cylinder dia × stroke            | mm   | Ф260×2100     |
| Hydraulic circuit                         |      | Close         |
| CHASSIS                                   |      |               |
| Chassis brand                             |      | Mercedes-Benz |
| Engine power                              | kW   | 340           |
| Emission standard                         |      | Euro 6        |