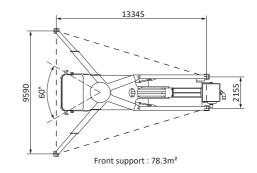

# TRUCK MOUNTED CONCRETE PUMP 56X-6RZ

Note: Dimensions varing according to truck assembly (mm). For illustration only

One-side support :72.4 m<sup>2</sup>