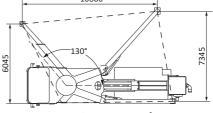

| m    | 51            |
| Reach depth                               | m    | 40.2          |
| Min. height of unfolding boom             | m    | 15.8          |
| PUMP                                      |      |               |
| Max. theoretical output                   | m³/h | 180           |
| Max. theoretical concrete output pressure | bar  | 113           |
| Concrete cylinder dia × stroke            | mm   | Ф260×2100     |
| Hydraulic circuit                         |      | Close         |
| CHASSIS                                   |      |               |
| Chassis brand                             |      | Mercedes-Benz |
| Engine power                              | kW   | 340           |
| Emission standard                         |      | Euro 6        |







One-side support :72.4 m<sup>2</sup>



## **TECHNICAL SPECIFICATION**

#### Safe

| Standard support / OSS      |
|-----------------------------|
| 360° surround camera system |
| Reversing camera            |
| Air shut-off valve          |
| Mushroom button for horn    |
| Remote engine off           |
| Boom end warning light, LED |
| Boom end light, LED         |
| Hopper light, LED           |
| Side lights, LED            |
|                             |

#### Reliable

| Vertical vibration control                             |
|--------------------------------------------------------|
| Self-adaptive system for different concrete conditions |
| Pumping emergency changeover                           |
| Twin-wall pipes                                        |

Durable wear parts