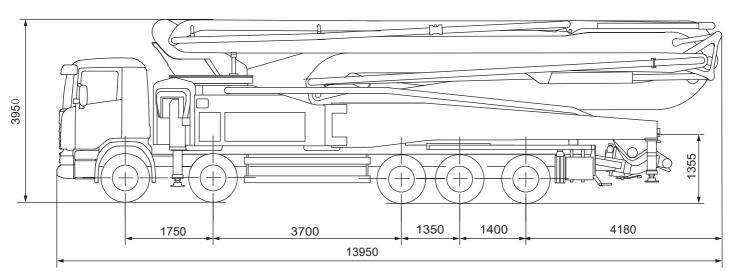

# TRUCK MOUNTED CONCRETE PUMP 56X-6RZ

Note: Dimensions varing according to truck assembly (mm). For illustration only