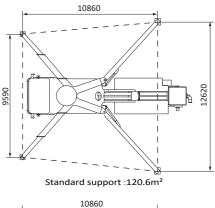

| m    | 51            |
| Reach depth                               | m    | 40.2          |
| Min. height of unfolding boom             | m    | 15.8          |
| PUMP                                      |      |               |
| Max. theoretical output                   | m³/h | 180           |
| Max. theoretical concrete output pressure | bar  | 113           |
| Concrete cylinder dia × stroke            | mm   | Ф260×2100     |
| Hydraulic circuit                         |      | Close         |
| CHASSIS                                   |      |               |
| Chassis brand                             |      | Mercedes-Benz |
| Engine power                              | kW   | 340           |
| Emission standard                         |      | Euro 6        |







One-side support :72.4 m<sup>2</sup>



## **TECHNICAL SPECIFICATION**

#### Safe

| Standard support / OSS      |
|-----------------------------|
| 360° surround camera system |
| Reversing camera            |
| Air shut-off valve          |
| Mushroom button for horn    |
| Remote engine off           |
| Boom end warning light, LED |
| Boom end light, LED         |
| Hopper light, LED           |
| Side lights, LED            |
|                             |

#### Reliable

| Vertical vibration control                             |
|--------------------------------------------------------|
| Self-adaptive system for different concrete conditions |
| Pumping emergency changeover                           |
| Twin-wall pipes                                        |

Durable wear part