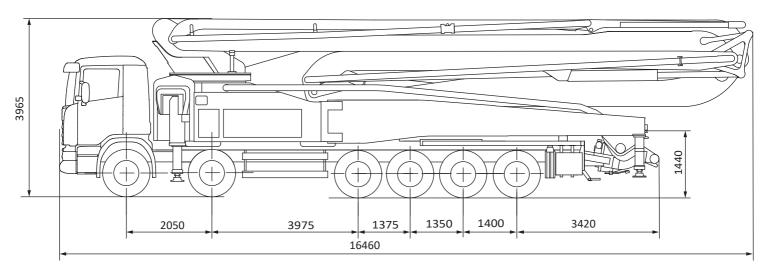

# TRUCK MOUNTED CONCRETE PUMP 66X-6RZ

Note: Dimensions varing according to truck assembly (mm). For illustration only