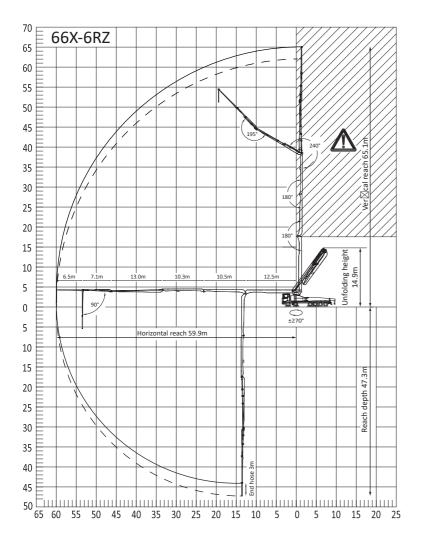

### PARAMETER

| BOOM                                      |      |           |
|-------------------------------------------|------|-----------|
| Vertical reach                            | m    | 65.1      |
| Horizontal reach                          | m    | 59.9      |
| Reach depth                               | m    | 47.3      |
| Min. height of unfolding boom             | m    | 14.9      |
| PUMP                                      |      |           |
| Max. theoretical output                   | m³/h | 180       |
| Max. theoretical concrete output pressure | bar  | 113       |
| Concrete cylinder dia × stroke            | mm   | Ф260×2100 |
| Hydraulic circuit                         |      | Close     |